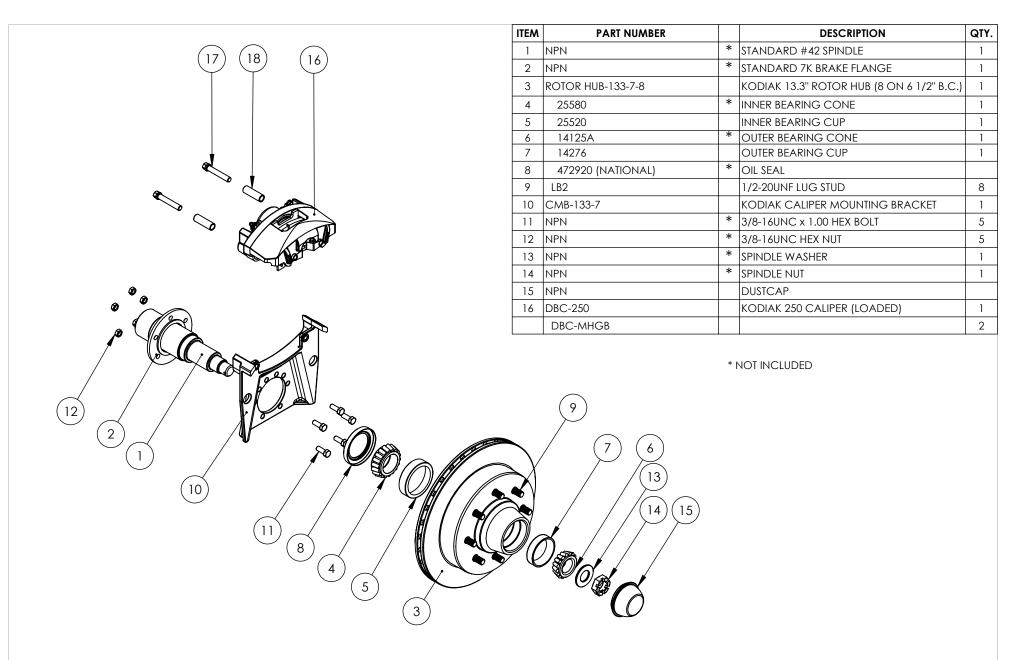

NOTE: On air ride suspensions, Kodiak recommends "clocking" calipers as close to the lowest amplitude point as possible on the wheel end assembly.

| •      | -                                                                                                                                              | • •                                                                                                                                                                                                                                                              | •                                                                                                     | •          | •   | -            |
|--------|------------------------------------------------------------------------------------------------------------------------------------------------|------------------------------------------------------------------------------------------------------------------------------------------------------------------------------------------------------------------------------------------------------------------|-------------------------------------------------------------------------------------------------------|------------|-----|--------------|
| KOUTEK | 7600 SAND STREET<br>FORT WORTH, TX 76118<br>PHONE 817-284-2324<br>FAX 817-595-2643<br>www.kodiaktrailer.com<br>Email: kodiak@kodiaktrailer.com | THE INFORMATION CONTAINED IN THIS<br>DRAWING IS THE SOLE PROPERTY OF<br>KODIAK TRAILER COMPONENTS. ANY<br>REPRODUCTION IN PART OR AS A WHOLE<br>WITHOUT THE WRITTEN PERMISSION OF<br>KODIAK TRAILER COMPONENTS IS<br>PROHIBITED.<br>PROPRIETARY AND CONFIDENTIAL | UNLESS OTHERWISE SPECIFIED:                                                                           | DATE       | C   |              |
|        |                                                                                                                                                |                                                                                                                                                                                                                                                                  | DIMENSIONS ARE IN INCHES<br>TOLERANCES:<br>FRACTIONAL± 1/64"<br>ANGULAR: MACH± .5 DEG.<br>BEND±1 DEG. | 12/06/2012 | HR  | HRCM-133-7-8 |
|        |                                                                                                                                                |                                                                                                                                                                                                                                                                  |                                                                                                       | REVISION   | FXF | PLODED VIEW  |
|        |                                                                                                                                                |                                                                                                                                                                                                                                                                  | TWO PLACE DECIMAL ± .01<br>THREE PLACE DECIMAL ± .005                                                 | 12/10/2012 | LAI |              |
| 5      | 1 4                                                                                                                                            | 3                                                                                                                                                                                                                                                                |                                                                                                       | 2          | •   | 1            |